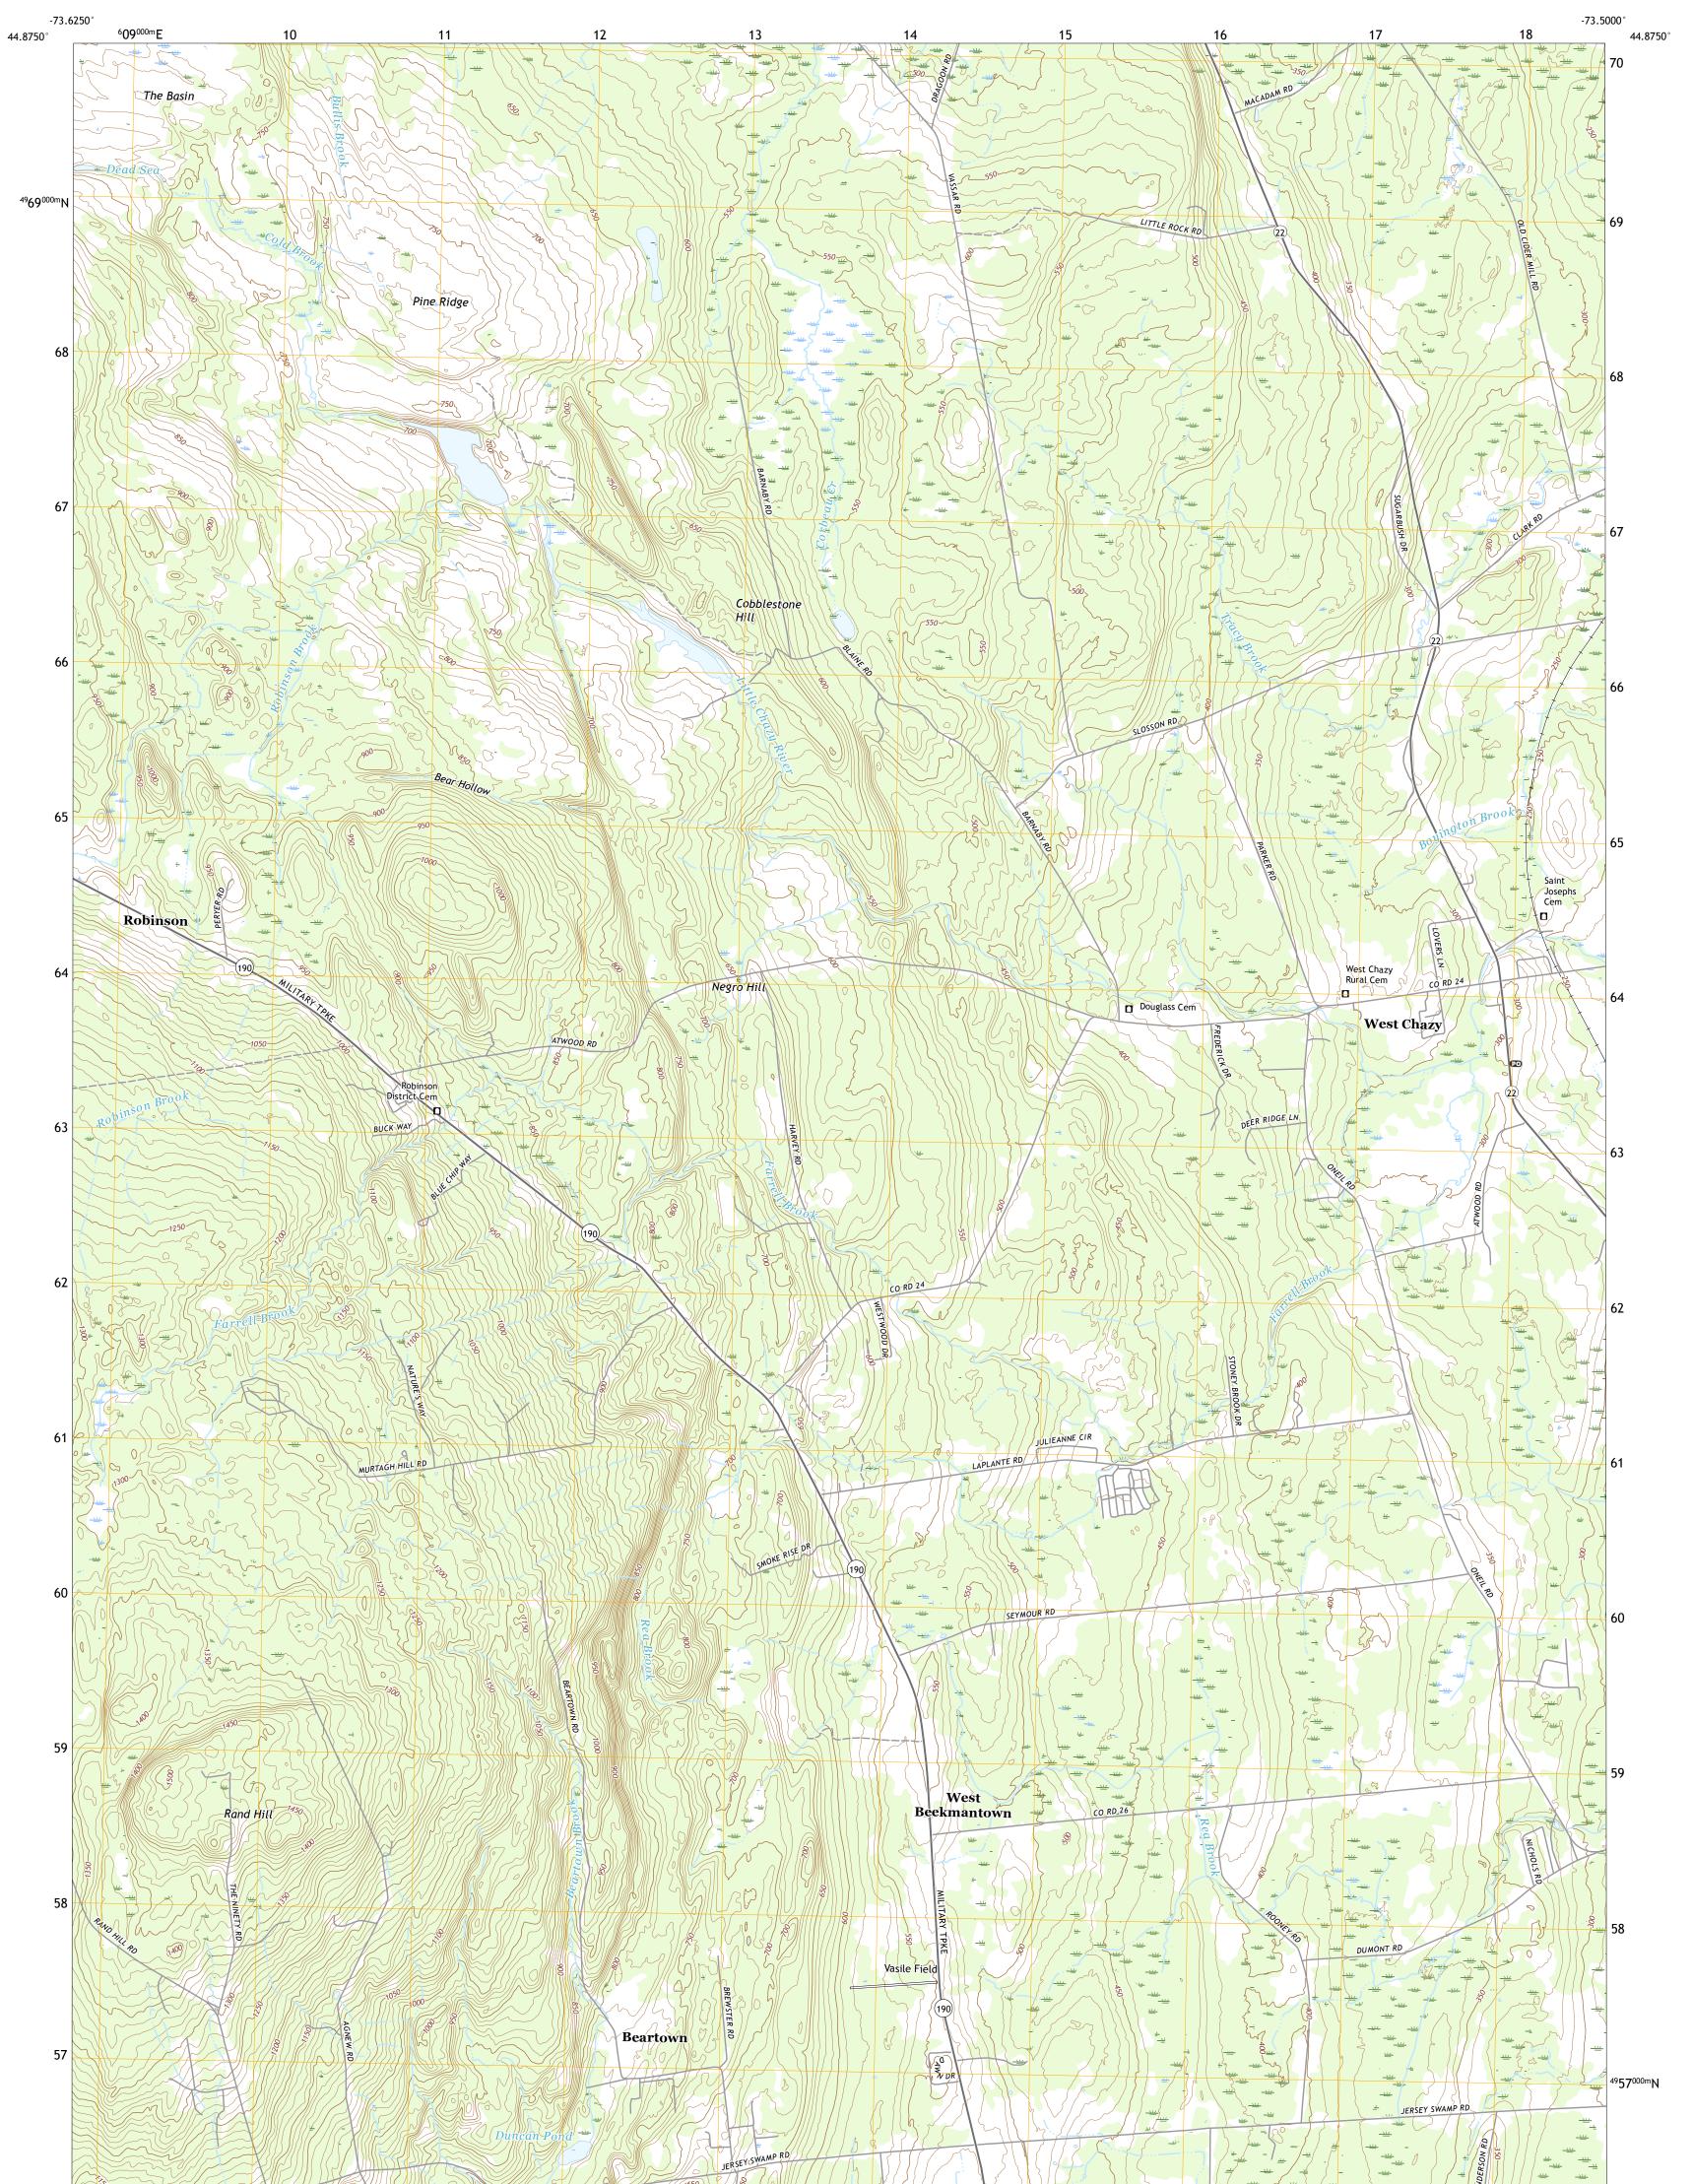

## U.S. DEPARTMENT OF THE INTERIOR U.S. GEOLOGICAL SURVEY

WEST CHAZY QUADRANGLE NEW YORK - CLINTON COUNTY 7.5-MINUTE SERIES

Produced by the United States Geological Survey North American Datum of 1983 (NAD83) World Geodetic System of 1984 (WGS84). Projection and 1 000-meter grid:Universal Transverse Mercator, Zone 18T This map is not a legal document. Boundaries may be generalized for this map scale. Private lands within government reservations may not be shown. Obtain permission before entering private lands.