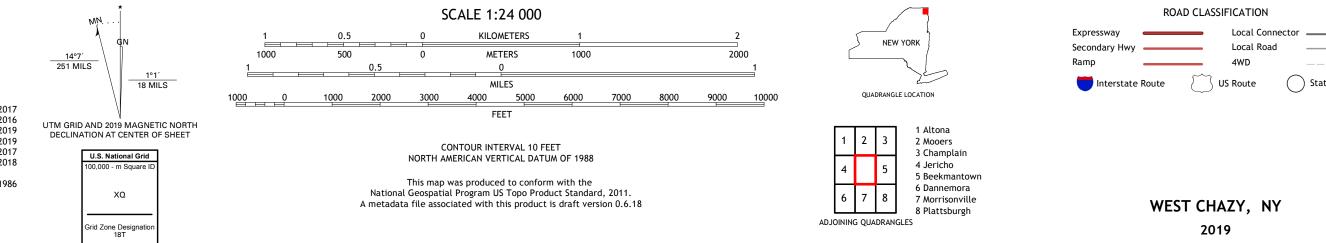

.....NAIP, September 2017 - December 2017 U.S. Census Bureau, 2016 ......GNIS, 1980 - 2019 ......National Hydrography Dataset, 1899 - 2019 .....National Elevation Dataset, 2017 .....Multiple sources; see metadata file 2017 - 2018 Imagery.... Roads..... Names..... Hydrography..... Contours.... Boundaries... 1986 Wetlands... ..FWS National Wetlands Inventory

## NSN. 7643016387307 NGA REF NO. US GS X 24 K 4 8 1 5 7

\_\_\_\_

State Route